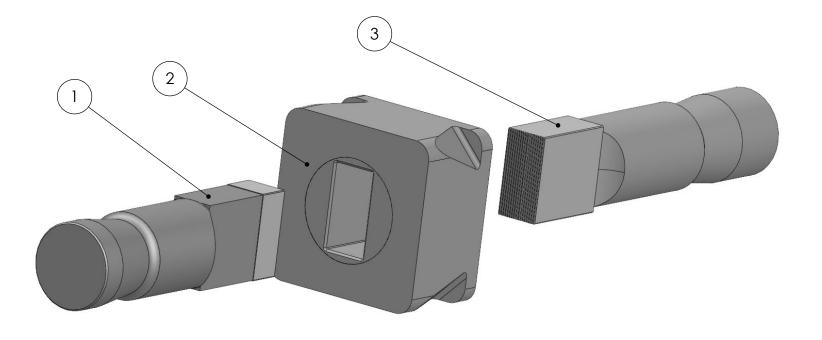

| ITEM NO. | PART NAME | PART DESCRIPTION                             | QTY. |
|----------|-----------|----------------------------------------------|------|
| 1        | T-BP      | T-BP R-PRESS BOTTOM PUNCH 1.248 DIA. X 4.500 |      |
| 2 T-DC   |           | C R-PRESS DIE CAVITY<br>2.481 DIA. X 1.510   |      |
| 3        | 1T-TP     | R-PRESS TOP PUNCH<br>1.248 DIA. X 5.250      | 1    |