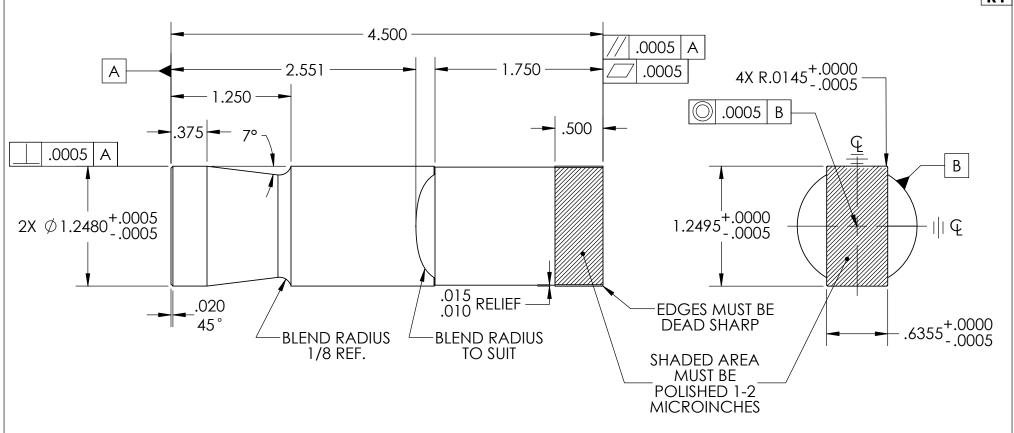

## **NOTE:**

- 1. NO SCRATCH OR TOOLING MARKS PERMITTED
- 2. ETCH: TOOL, REVISION & SERIAL NUMBER AROUND WHISTLE NOTCH

| EIECTRICAL CONTACTS LIMITED  5 19-92ad Avenue, Hanover, Ontario, Canada NAV 316  THIS DRAWING CONTAINS PROPRIETARY AND CONFIDENTIAL INFORMATION, DUPLICATION, REPRODUCTION OR USE OF THIS DOCUMENT OR ITS CONTENTS IN ANY FORM OTHER THAN PERMITTED BY ELECTRICAL CONTACTS LIMITED IS STRICTLY PROHIBITED. |             |            |                                      |  |  |  |
|------------------------------------------------------------------------------------------------------------------------------------------------------------------------------------------------------------------------------------------------------------------------------------------------------------|-------------|------------|--------------------------------------|--|--|--|
| TITLE: 1T-BP                                                                                                                                                                                                                                                                                               | APPROVED BY |            | SHEET SIZE: A SCALE:                 |  |  |  |
| DESCRIPTION: T R-TOOLING BOTTOM PUNCH                                                                                                                                                                                                                                                                      |             |            | ] 1:1  \P\-                          |  |  |  |
| MATERIAL: A2 TOOL STEEL UNIFORM MATERIAL                                                                                                                                                                                                                                                                   | TOOL & DIE  | DATE       | TOLERANCES UNLESS SPECIFIED (INCHES) |  |  |  |
| HARDNESS: 58-60 RC                                                                                                                                                                                                                                                                                         | 1           |            | .X ±.030"  <br>.XX ±.010"            |  |  |  |
| DATE CREATED: 2021-06-11                                                                                                                                                                                                                                                                                   | ENGINEERING | DATE       | .XXX                                 |  |  |  |
| DRAWN BY: N.TRAN                                                                                                                                                                                                                                                                                           | N. TRAN     | 2021-06-11 | ANGLES ±1°                           |  |  |  |
| CUST. PART #:                                                                                                                                                                                                                                                                                              | DRAFTSMAN   | DATE       | SHEET 2 OF 4                         |  |  |  |