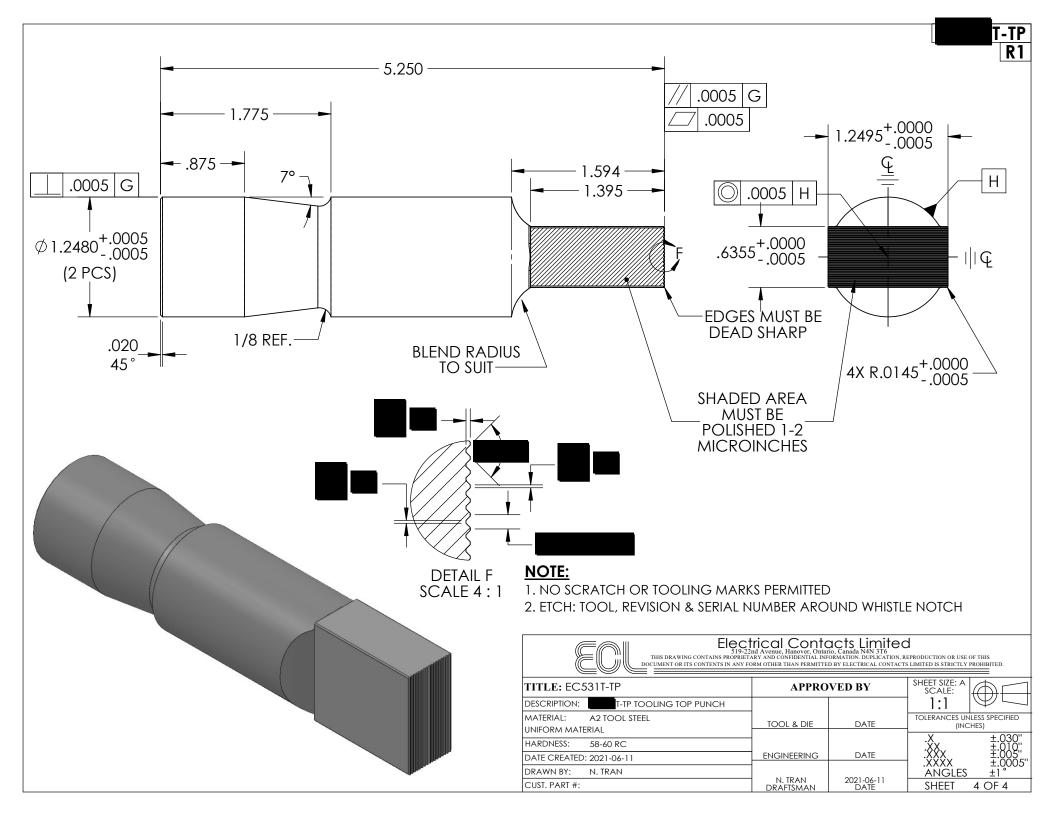

## **NOTE:**

- 1. NO SCRATCH OR TOOLING MARKS PERMITTED
- 2. ETCH: TOOL, REVISION & SERIAL NUMBER AROUND WHISTLE NOTCH

| EIECTRICAL CONTACTS LIMITED  5 19-92ad Avenue, Hanover, Ontario, Canada NAV 316  THIS DRAWING CONTAINS PROPRIETARY AND CONFIDENTIAL INFORMATION, DUPLICATION, REPRODUCTION OR USE OF THIS DOCUMENT OR ITS CONTENTS IN ANY FORM OTHER THAN PERMITTED BY ELECTRICAL CONTACTS LIMITED IS STRICTLY PROHIBITED. |             |            |                                      |  |  |  |
|------------------------------------------------------------------------------------------------------------------------------------------------------------------------------------------------------------------------------------------------------------------------------------------------------------|-------------|------------|--------------------------------------|--|--|--|
| TITLE: 1T-BP                                                                                                                                                                                                                                                                                               | APPROVED BY |            | SHEET SIZE: A SCALE:                 |  |  |  |
| DESCRIPTION: T R-TOOLING BOTTOM PUNCH                                                                                                                                                                                                                                                                      |             |            | ] 1:1  \P\-                          |  |  |  |
| MATERIAL: A2 TOOL STEEL UNIFORM MATERIAL                                                                                                                                                                                                                                                                   | TOOL & DIE  | DATE       | TOLERANCES UNLESS SPECIFIED (INCHES) |  |  |  |
| HARDNESS: 58-60 RC                                                                                                                                                                                                                                                                                         | 1           |            | .X ±.030"  <br>.XX ±.010"            |  |  |  |
| DATE CREATED: 2021-06-11                                                                                                                                                                                                                                                                                   | ENGINEERING | DATE       | .XXX                                 |  |  |  |
| DRAWN BY: N.TRAN                                                                                                                                                                                                                                                                                           | N. TRAN     | 2021-06-11 | ANGLES ±1°                           |  |  |  |
| CUST. PART #:                                                                                                                                                                                                                                                                                              | DRAFTSMAN   | DATE       | SHEET 2 OF 4                         |  |  |  |