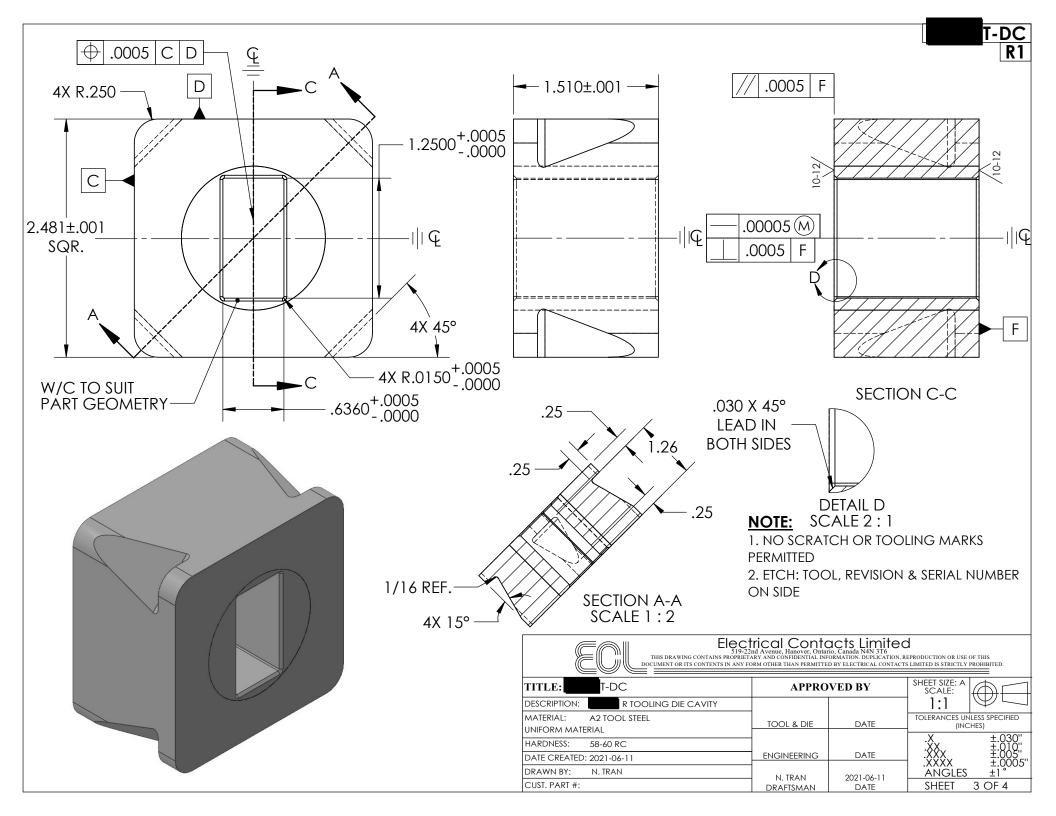

| ITEM NO. | PART NAME | PART DESCRIPTION                             | QTY. |
|----------|-----------|----------------------------------------------|------|
| 1        | T-BP      | T-BP R-PRESS BOTTOM PUNCH 1.248 DIA. X 4.500 |      |
| 2 T-DC   |           | C R-PRESS DIE CAVITY<br>2.481 DIA. X 1.510   |      |
| 3        | 1T-TP     | R-PRESS TOP PUNCH<br>1.248 DIA. X 5.250      | 1    |